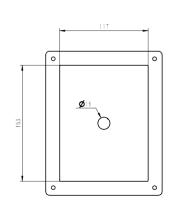

# **DIMENSIONS**

| Package             |                                         |  |
|---------------------|-----------------------------------------|--|
| Unit size           | 190*154*40 (mm)                         |  |
| Shipping dimensions | 340*235*165 (mm)                        |  |
| Packaging materials | Foam padding, carton                    |  |
| Weight              | Gross weight: 2 kg / Net weight: 1.5 kg |  |