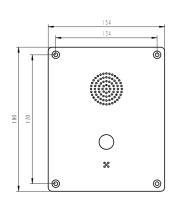

# **DIMENSIONS**

| Package             |                                         |  |
|---------------------|-----------------------------------------|--|
| Unit size           | 190*154*40 (mm)                         |  |
| Shipping dimensions | 340*235*165 (mm)                        |  |
| Packaging materials | Foam padding, carton                    |  |
| Weight              | Gross weight: 2 kg / Net weight: 1.5 kg |  |