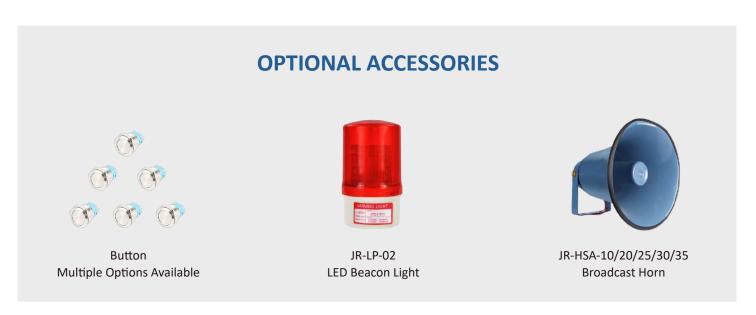

asic, MD5), and DNS name of server

DTMF: SIPINFO, INBAND, RFC2833

Dials Plan: Flexible dial-up configuration, support hotline

#### **Network Features**

WAN/LAN: Supports Bridge mode

Supports static IP address

Supports DHCP to obtain an IP adress on WAN port

Supports VLAN

Supports web config

Data Protocols: IPv4, TCP, UDP, ICMP, ARP, RTP, SRTP, ONVIF, SNMPv1, RTCP-XR, 802.1x, Static IP/DHCP IP Assignment, IEEE 802.1p/Q, QoS/ToS,

HTTP/HTTPS/DHCP, NTP, FTP/TFTP, CDP/LLDP VLAN Configuration, LDAP



# **APPLICATION**

IP telephony system is an efficient and convenient communication solution that uses Internet connection to implement voice calls and other communication services. Compared with traditional telephone systems, IP telephone system has higher efficiency and convenience.







# **APPLICATION SCENARIOS**







Airport



Platform



**Business center** 



Clean room



Hospital



Bank



School

# **DIMENSIONS**









| Package             |                                         |  |
|---------------------|-----------------------------------------|--|
| Unit size           | 190*154*40 (mm)                         |  |
| Shipping dimensions | 340*235*165 (mm)                        |  |
| Packaging materials | Foam padding, carton                    |  |
| Weight              | Gross weight: 2 kg / Net weight: 1.5 kg |  |



Tel: +86 - 755 - 27322952

Web: www.jrteck.com