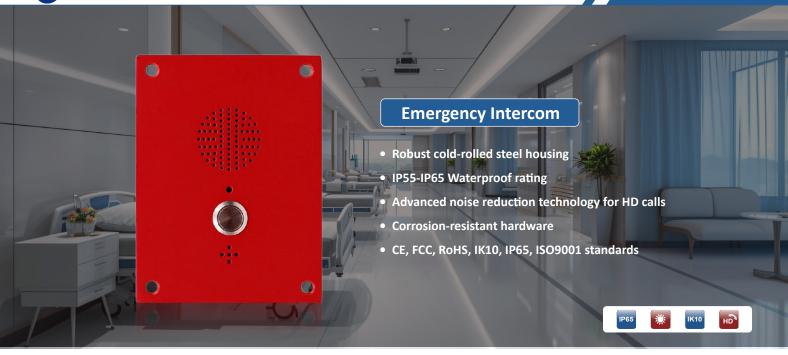

## **MAIN FEATURES**

Housed in cold rolled steel box and manufactured to high standards, these telephones offer enhanced resistance to vandalism and ensure reliable communication at all times.

Additionally, this series of phones has been tested in salt spray and is highly durable in humid and corrosive environments. Extremely easy to install, the cable entrance is located at the back of the phone to prevent artificial damage.

Ideal for parking lots, lifts/elevators, hotels, doorways, railway/metro platforms, hospitals, police stations, ATMs, stadiums, and outdoor building etc.

- Hands-free operation with a single vandal-resistant metal button for emergency calls
- Noise-cancelling microphone
- Built-in 2W speaker
- Red color (other colors available on request)
- Flush mounting type with tamper-proof screws