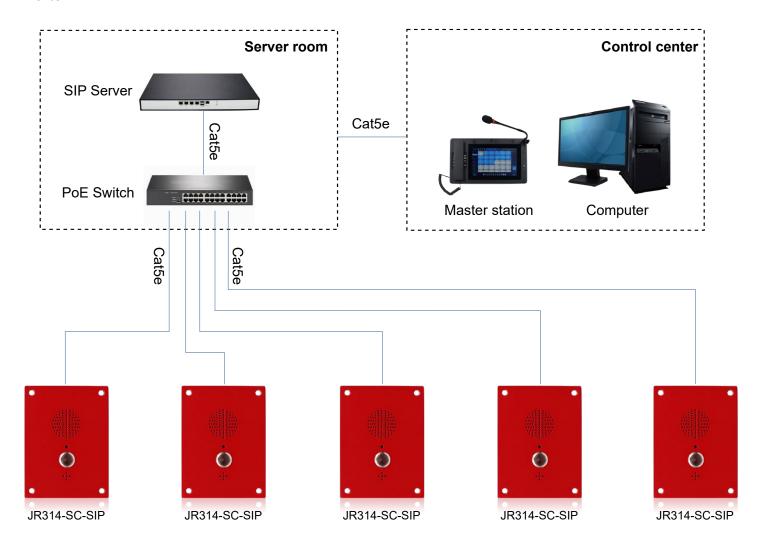

# **APPLICATION**

IP telephony system is an efficient and convenient communication solution that uses Internet connection to implement voice calls and other communication services. Compared with traditional telephone systems, IP telephone system has higher efficiency and convenience.