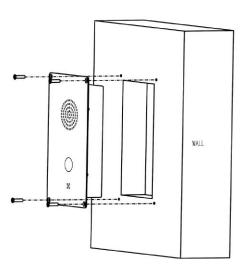

Ideal for parking lots, lifts/elevators, hotels, doorways, railway/metro platforms, hospitals, police stations, ATMs, stadiums, and outdoor building etc.

- Hands-free operation with a single vandal-resistant metal button for emergency calls
- Noise-cancelling microphone
- Built-in 2W speaker
- Red color (other colors available on request)
- Flush mounting type with tamper-proof screws