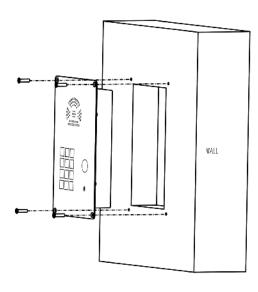

Additionally, this series of phones has been tested in salt spray and is highly durable in humid and corrosive environments. Extremely easy to install, the cable entrance is located at the back of the phone to prevent artificial damage.