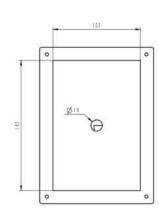

# **DIMENSIONS**

| Package             |                                         |  |
|---------------------|-----------------------------------------|--|
| Unit size           | 220*160*50 (mm)                         |  |
| Shipping dimensions | 250*180*80 (mm)                         |  |
| Packaging materials | Foam padding, carton                    |  |
| Weight              | Gross weight: 2 kg / Net weight: 1.8 kg |  |