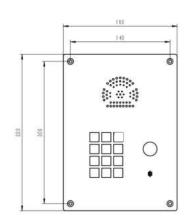

# **DIMENSIONS**

| Package             |                                         |  |
|---------------------|-----------------------------------------|--|
| Unit size           | 220*160*50 (mm)                         |  |
| Shipping dimensions | 250*180*80 (mm)                         |  |
| Packaging materials | Foam padding, carton                    |  |
| Weight              | Gross weight: 2 kg / Net weight: 1.8 kg |  |