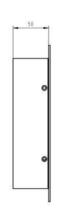

# **DIMENSIONS**

| Package             |                                         |  |
|---------------------|-----------------------------------------|--|
| Unit size           | 220*160*50 (mm)                         |  |
| Shipping dimensions | 250*180*80 (mm)                         |  |
| Packaging materials | Foam padding, carton                    |  |
| Weight              | Gross weight: 2 kg / Net weight: 1.8 kg |  |