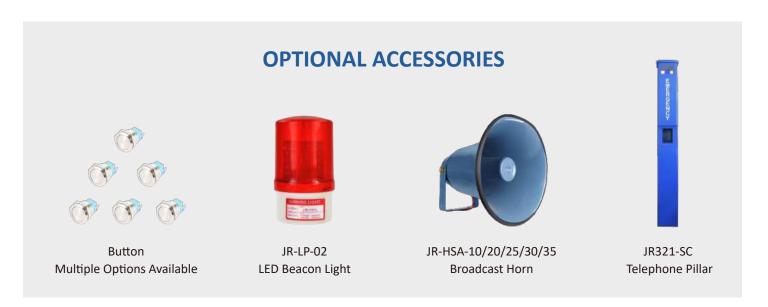

Supports automatic switching between primary and backup servers

Supports remote Telnet debugging

Supports two relays to remotely control external devices

Operating temperature -40°C to 65°C / Storage temperature -40°C to 75°C