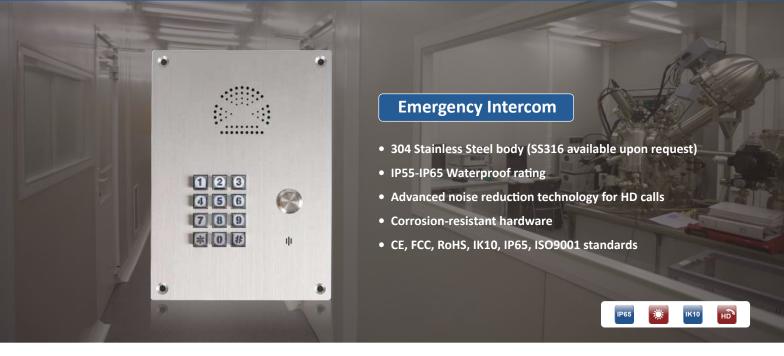

## **MAIN FEATURES**

Housed in stainless steel with a wire-drawing finish and manufactured to high standards, these telephones offer enhanced resistance to vandalism and ensure reliable communication at all times.

Ideal for parking lots, lifts/elevators, hotels, doorways, railway/metro platforms, hospitals, police stations, ATMs, stadiums, and outdoor building etc.

- Hands-free operation with a single vandal-resistant metal button for emergency calls
- Full metal keypad (12keys)
- Noise-cancelling microphone
- Built-in 2W speaker
- Flush mounted design with tamper-proof screws

## **TECHNICAL SPECIFICATIONS**

| SIP Specifications      |                                                                                                  |
|-------------------------|--------------------------------------------------------------------------------------------------|
| Power supply            | PoE powered or 12V DC powered                                                                    |
| Power adapter           | 100~240VAC 50~60Hz / 12V DC                                                                      |
| Power consumption       | Idle 1W / Working 2.4W                                                                           |
| SIP protocol            | SIP 2.0 (RFC3261)                                                                                |
| Network port parameters | WAN Port: 10/100Base- T RJ-45 for LAN, Auto MDIX,LAN Port: 10/100Base- T RJ-45 for PC, Auto MDIX |
| Voice coders            | G.711 A/U, G.722 8000/16000, G.723, G.729                                                        |
| Communication mode      | Full duplex                                                                                      |
| Ringing volume          | 90~95 dB (A) @ 1 meter                                                                           |