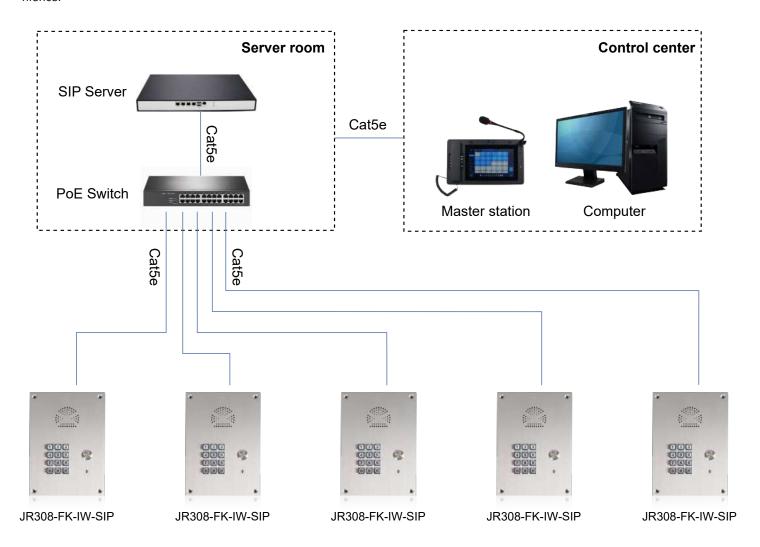

# **APPLICATION**

IP telephony system is an efficient and convenient communication solution that uses Internet connection to implement voice calls and other communication services. Compared with traditional telephone systems, IP telephone system has higher efficiency and convenience.