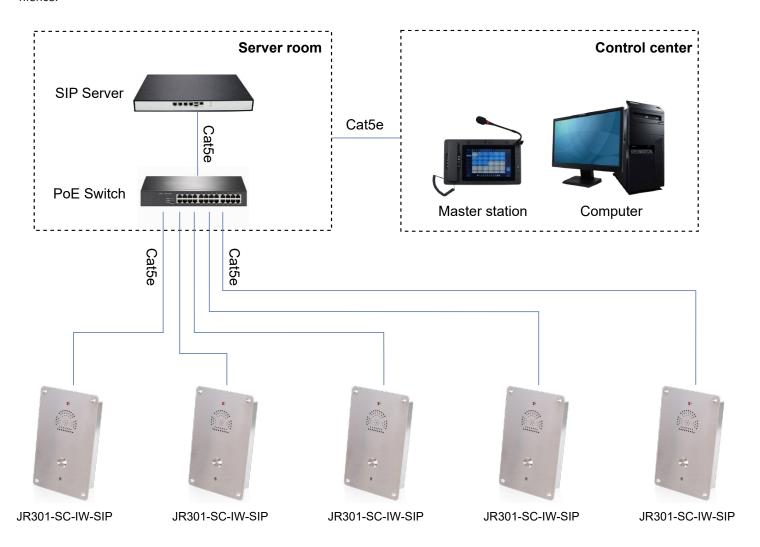

# **APPLICATION**

IP telephony system is an efficient and convenient communication solution that uses Internet connection to implement voice calls and other communication services. Compared with traditional telephone systems, IP telephone system has higher efficiency and convenience.