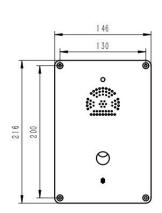

# **DIMENSIONS**

| Package             |                                         |
|---------------------|-----------------------------------------|
| Unit size           | 216*146*40 (mm)                         |
| Shipping dimensions | 250*180*80 (mm)                         |
| Packaging materials | Foam padding, carton                    |
| Weight              | Gross weight: 2 kg / Net weight: 1.5 kg |