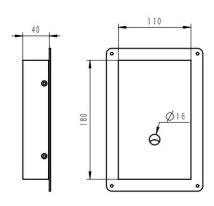

# **DIMENSIONS**

| Package             |                                         |
|---------------------|-----------------------------------------|
| Unit size           | 216*146*40 (mm)                         |
| Shipping dimensions | 250*180*80 (mm)                         |
| Packaging materials | Foam padding, carton                    |
| Weight              | Gross weight: 2 kg / Net weight: 1.5 kg |