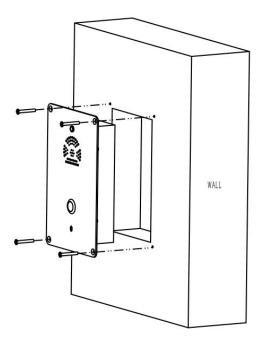

Additionally, this series of phones has been tested in salt spray and is highly durable in humid and corrosive environments. Extremely easy to install, the cable entrance is located at the back of the phone to prevent artificial damage.