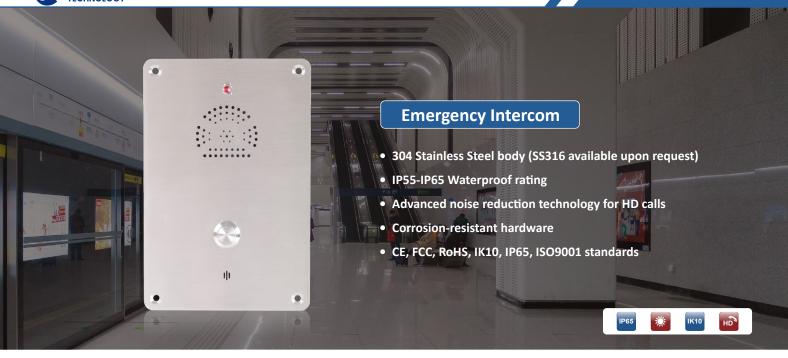

## **MAIN FEATURES**

Housed in stainless steel with a wire-drawing finish and manufactured to high standards, these telephones offer enhanced resistance to vandalism and ensure reliable communication at all times.

Ideal for parking lots, lifts/elevators, hotels, doorways, railway/metro platforms, hospitals, police stations, ATMs, stadiums, and outdoor building etc.

- Hands-free operation with a single vandal-resistant metal button for emergency calls
- · Equipped with an LED light that blinks during incoming calls
- Noise-cancelling microphone
- Built-in 2W speaker
- Flush mounted design with tamper-proof screws