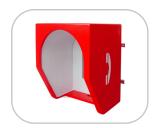

- Suitable for indoor/outdoor use, waterproof, dustproof, and UV-resistant
- SMC construction for high strength and impact resistance
- 3 mm white perforated polypropylene acoustic lining
- Interior space supports phone installation (max load: 30kg)
- Wall-mounted via two SUS304 mounting brackets
- Available colors: yellow, orange, red, or blue (other colors/dimensions upon request)