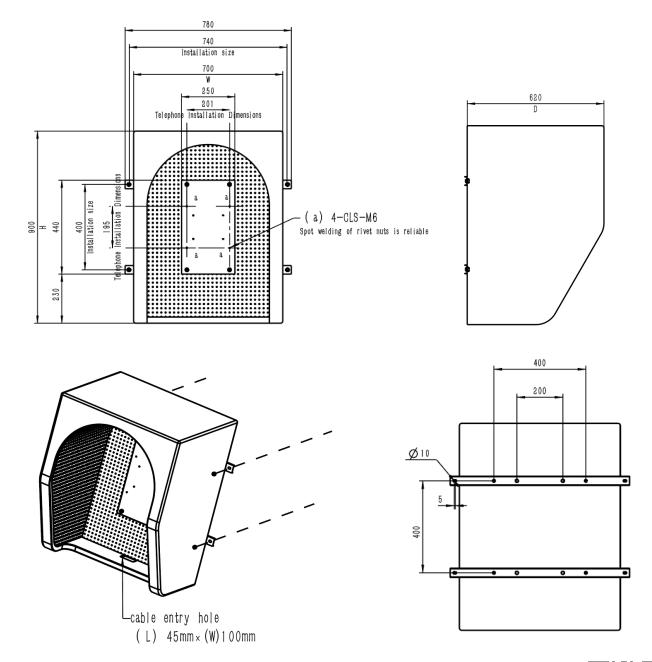

## **SPECIFICATIONS**

| Shell Material             | SMC fiberglass enclosure with automotive-grade outdoor paint finish |
|----------------------------|---------------------------------------------------------------------|
| Acoustic Layer             | 3 mm white perforated polypropylene lining (≈25dB noise reduction)  |
| Back Panel Material        | SUS304                                                              |
| Mounting Brackets Material | SUS304                                                              |
| Dimensions                 | 900 x 700 x 620mm (H × W × D)                                       |
| Net Weight                 | 38kg                                                                |
| Packaging Size             | 1030 x 800 x 690mm (H × W × D)                                      |
| Gross Weight               | 70kg, wooden case                                                   |
|                            |                                                                     |