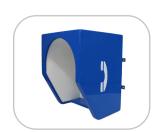

- Suitable for indoor/outdoor use, waterproof, dustproof, and UV-resistant
- SMC construction for high strength and impact resistance
- 3 mm white perforated polypropylene acoustic lining
- Interior space supports phone installation (max load: 30kg)
- Wall-mounted via two SUS304 mounting brackets
- Available colors: yellow, orange, red, or blue (other colors/dimensions upon request)