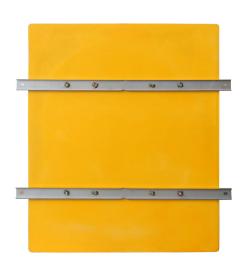

- Suitable for indoor/outdoor use, waterproof, dustproof, and UV-resistant
- SMC construction for high strength and impact resistance
- 3 mm white perforated polypropylene acoustic lining
- Interior space supports phone installation (max load: 30kg)
- Wall-mounted via two SUS304 mounting brackets
- Available colors: yellow, orange, red, or blue (other colors/dimensions upon request)

## **SPECIFICATIONS**

| Shell Material             | SMC fiberglass enclosure with automotive-grade outdoor paint finish |
|----------------------------|---------------------------------------------------------------------|
| Acoustic Layer             | 3 mm white perforated polypropylene lining (≈25dB noise reduction)  |
| Back Panel Material        | SUS304                                                              |
| Mounting Brackets Material | SUS304                                                              |
| Dimensions                 | 900 x 700 x 620mm (H × W × D)                                       |
| Net Weight                 | 38kg                                                                |
| Packaging Size             | 1030 x 800 x 690mm (H × W × D)                                      |
| Gross Weight               | 70kg, wooden case                                                   |
|                            |                                                                     |