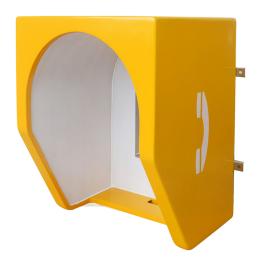

## **ACOUSTIC HOOD**

## **MAIN FEATURES**

The JR-TH series Acoustic Hood, molded from glass fiber reinforced plastics (SMC), combines aesthetic appeal with exceptional durability to withstand noise, impact, freezing temperatures, corrosion, high heat, and flames. It is ideal for high-noise environments, including high-noise environments including ships, offshore platforms, power plants, substations, and petrochemical facilities with up to 25dB noise reduction.

- Suitable for indoor/outdoor use, waterproof, dustproof, and UV-resistant
- SMC construction for high strength and impact resistance
- 3 mm white perforated polypropylene acoustic lining
- Interior space supports phone installation (max load: 30kg)
- Wall-mounted via two SUS304 mounting brackets
- Available colors: yellow, orange, red, or blue (other colors/dimensions upon request)