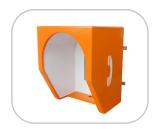

- Suitable for indoor/outdoor use, waterproof, dustproof, and UV-resistant
- SMC construction for high strength and impact resistance
- 3 mm white perforated polypropylene acoustic lining
- Interior space supports phone installation (max load: 30kg)
- Wall-mounted via two SUS304 mounting brackets
- Available colors: yellow, orange, red, or blue (other colors/dimensions upon request)