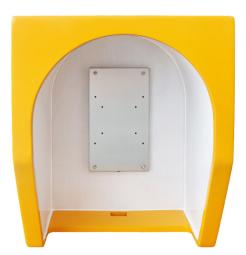

- Suitable for indoor/outdoor use, waterproof, dustproof, and UV-resistant
- SMC construction for high strength and impact resistance
- 3 mm white perforated polypropylene acoustic lining
- Interior space supports phone installation (max load: 30kg)
- Wall-mounted via two SUS304 mounting brackets
- Available colors: yellow, orange, red, or blue (other colors/dimensions upon request)

## **SPECIFICATIONS**

| Shell Material             | SMC fiberglass enclosure with automotive-grade outdoor paint finish |
|----------------------------|---------------------------------------------------------------------|
| Acoustic Layer             | 3 mm white perforated polypropylene lining (≈25dB noise reduction)  |
| Back Panel Material        | SUS304                                                              |
| Mounting Brackets Material | SUS304                                                              |
| Dimensions                 | 900 x 700 x 620mm (H × W × D)                                       |
| Net Weight                 | 38kg                                                                |
| Packaging Size             | 1030 x 800 x 690mm (H × W × D)                                      |
| Gross Weight               | 70kg, wooden case                                                   |
|                            |                                                                     |