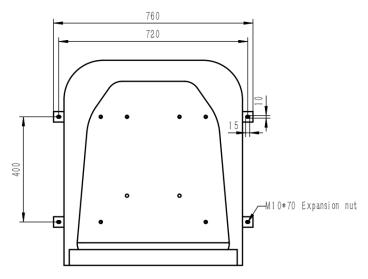

- Suitable for indoor/outdoor use, waterproof, dustproof, and UV-resistant
- SMC construction for high strength and impact resistance
- Constructed with high-density, eco-friendly polyurethane acoustic material (80mm thick) for effective sound absorption
- Interior of the booth is equipped with a SUS304 mounting backplate ( max load is 30kg,the holes on the backplate can be reserved upon request)
- Wall-mounted via two SUS304 mounting brackets
- Available colors: yellow, orange, red, or blue (other colors/dimensions upon request)

## **SPECIFICATIONS**

| Shell Material             | SMC fiberglass enclosure with automotive-grade outdoor paint finish                |
|----------------------------|------------------------------------------------------------------------------------|
| Acoustic Layer             | 80mm eco-friendly polyurethane acoustic sponge reduces noise by approximately 23dB |
| Back Panel Material        | SUS304                                                                             |
| Mounting Brackets Material | SUS304                                                                             |
| Dimensions                 | 780 × 680 × 500mm (H × W × D)                                                      |
| Net Weight                 | 25kg                                                                               |
| Packaging Size             | 800 x 700 x 550mm (H × W × D)                                                      |
| Gross Weight               | 50kg, wooden case                                                                  |
|                            |                                                                                    |