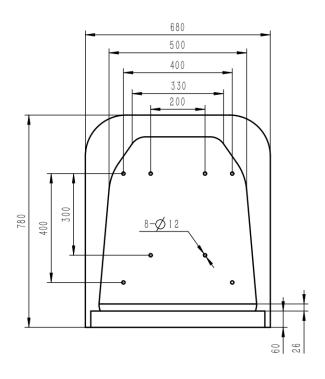

## **SPECIFICATIONS**

| Shell Material             | SMC fiberglass enclosure with automotive-grade outdoor paint finish                |
|----------------------------|------------------------------------------------------------------------------------|
| Acoustic Layer             | 80mm eco-friendly polyurethane acoustic sponge reduces noise by approximately 23dB |
| Back Panel Material        | SUS304                                                                             |
| Mounting Brackets Material | SUS304                                                                             |
| Dimensions                 | 780 × 680 × 500mm (H × W × D)                                                      |
| Net Weight                 | 25kg                                                                               |
| Packaging Size             | 800 x 700 x 550mm (H × W × D)                                                      |
| Gross Weight               | 50kg, wooden case                                                                  |
|                            |                                                                                    |