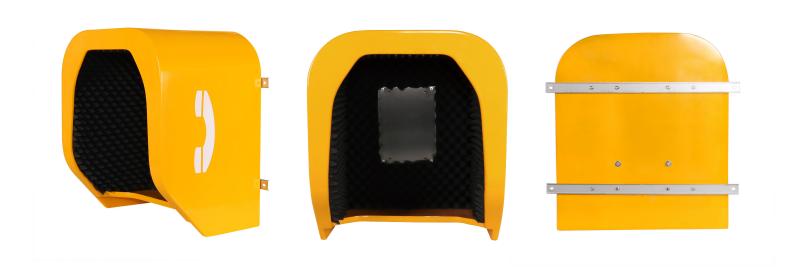

## **MAIN FEATURES**

The JR-TH series Acoustic Hood, molded from glass fiber reinforced plastics (SMC), combines aesthetic appeal with exceptional durability to withstand noise, impact, freezing temperatures, corrosion, high heat, and flames. It is ideal for high-noise environments, including high-noise environments including ships, offshore platforms, power plants, substations, and petrochemical facilities with up to 23dB noise reduction.

- Suitable for indoor/outdoor use, waterproof, dustproof, and UV-resistant
- SMC construction for high strength and impact resistance
- Constructed with high-density, eco-friendly polyurethane acoustic material (80mm thick) for effective sound absorption
- Interior of the booth is equipped with a SUS304 mounting backplate ( max load is 30kg,the holes on the backplate can be reserved upon request)
- Wall-mounted via two SUS304 mounting brackets
- Available colors: yellow, orange, red, or blue (other colors/dimensions upon request)

## **SPECIFICATIONS**

| Shell Material             | SMC fiberglass enclosure with automotive-grade outdoor paint finish                |
|----------------------------|------------------------------------------------------------------------------------|
| Acoustic Layer             | 80mm eco-friendly polyurethane acoustic sponge reduces noise by approximately 23dB |
| Back Panel Material        | SUS304                                                                             |
| Mounting Brackets Material | SUS304                                                                             |
| Dimensions                 | 780 × 680 × 500mm (H × W × D)                                                      |
| Net Weight                 | 25kg                                                                               |
| Packaging Size             | 800 x 700 x 550mm (H × W × D)                                                      |
| Gross Weight               | 50kg, wooden case                                                                  |
|                            |                                                                                    |