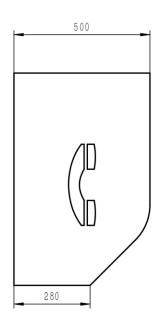

## **SPECIFICATIONS**

| Shell Material             | SMC fiberglass enclosure with automotive-grade outdoor paint finish                |
|----------------------------|------------------------------------------------------------------------------------|
| Acoustic Layer             | 80mm eco-friendly polyurethane acoustic sponge reduces noise by approximately 23dB |
| Back Panel Material        | SUS304                                                                             |
| Mounting Brackets Material | SUS304                                                                             |
| Dimensions                 | 780 × 680 × 500mm (H × W × D)                                                      |
| Net Weight                 | 25kg                                                                               |
| Packaging Size             | 800 x 700 x 550mm (H × W × D)                                                      |
| Gross Weight               | 50kg, wooden case                                                                  |
|                            |                                                                                    |