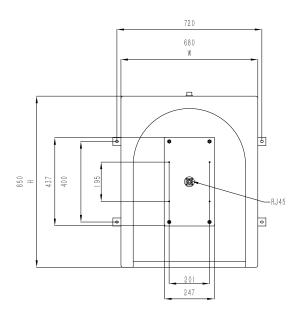

## **SPECIFICATIONS**

| Shell Material             | SMC fiberglass enclosure with automotive-grade outdoor paint finish |
|----------------------------|---------------------------------------------------------------------|
| Acoustic Layer             | 3mm white perforated polypropylene lining (≈25dB noise reduction)   |
| Back Panel Material        | SUS304                                                              |
| Mounting Brackets Material | SUS304                                                              |
| Dimensions                 | 850 x 680 x 500mm (H × W × D)                                       |
| Net Weight                 | 31kg                                                                |
| Packaging Size             | 980 x 800 x 680mm (H × W × D)                                       |
| Gross Weight               | 58kg, wooden case                                                   |
|                            |                                                                     |