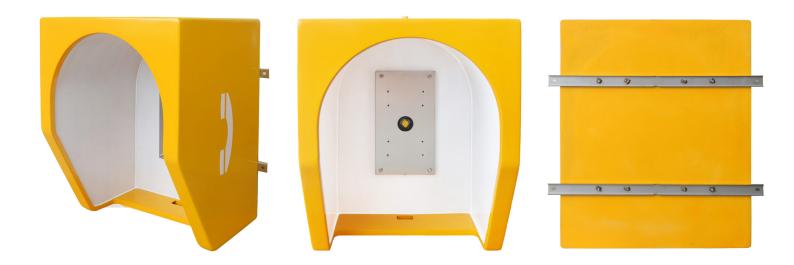

## **MAIN FEATURES**

series Acoustic Hood, molded from glass fiber reinforced plastics (SMC), combines aesthetic appeal with exceptional durability to withstand noise, impact, freezing temperatures, corrosion, high heat, and flames. It is ideal for high-noise environments, including high-noise environments including ships, offshore platforms, power plants, substations, and petrochemical facilities with up to 25dB noise reduction.

- Suitable for indoor/outdoor use, waterproof, dustproof, and UV-resistant
- SMC construction for high strength and impact resistance
- 3mm white perforated polypropylene acoustic lining
- Interior of the booth is equipped with a SUS304 mounting backplate ( max load is 30kg,the holes on the backplate can be reserved upon request)
- Wall-mounted via two SUS304 mounting brackets
- Available colors: yellow, orange, red, or blue (other colors/dimensions upon request)

## **SPECIFICATIONS**

| Shell Material             | SMC fiberglass enclosure with automotive-grade outdoor paint finish |
|----------------------------|---------------------------------------------------------------------|
| Acoustic Layer             | 3mm white perforated polypropylene lining (≈25dB noise reduction)   |
| Back Panel Material        | SUS304                                                              |
| Mounting Brackets Material | SUS304                                                              |
| Dimensions                 | 850 x 680 x 500mm (H × W × D)                                       |
| Net Weight                 | 31kg                                                                |
| Packaging Size             | 980 x 800 x 680mm (H × W × D)                                       |
| Gross Weight               | 58kg, wooden case                                                   |
|                            |                                                                     |