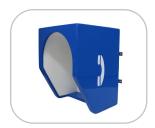

## **ACOUSTIC HOOD**

## **MAIN FEATURES**

series Acoustic Hood, molded from glass fiber reinforced plastics (SMC), combines aesthetic appeal with exceptional durability to withstand noise, impact, freezing temperatures, corrosion, high heat, and flames. It is ideal for high-noise environments, including high-noise environments including ships, offshore platforms, power plants, substations, and petrochemical facilities with up to 25dB noise reduction.

- Suitable for indoor/outdoor use, waterproof, dustproof, and UV-resistant
- SMC construction for high strength and impact resistance
- 3mm white perforated polypropylene acoustic lining
- Interior of the booth is equipped with a SUS304 mounting backplate ( max load is 30kg,the holes on the backplate can be reserved upon request)
- Wall-mounted via two SUS304 mounting brackets
- Available colors: yellow, orange, red, or blue (other colors/dimensions upon request)