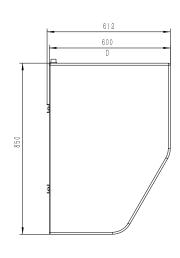

## **SPECIFICATIONS**

| Shell Material             | SMC fiberglass enclosure with automotive-grade outdoor paint finish |
|----------------------------|---------------------------------------------------------------------|
| Acoustic Layer             | 3mm white perforated polypropylene lining (≈25dB noise reduction)   |
| Back Panel Material        | SUS304                                                              |
| Mounting Brackets Material | SUS304                                                              |
| Dimensions                 | 850 x 680 x 500mm (H × W × D)                                       |
| Net Weight                 | 31kg                                                                |
| Packaging Size             | 980 x 800 x 680mm (H × W × D)                                       |
| Gross Weight               | 58kg, wooden case                                                   |
|                            |                                                                     |