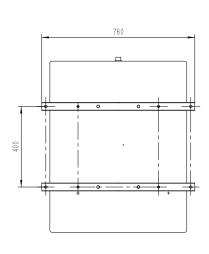

- Suitable for indoor/outdoor use, waterproof, dustproof, and UV-resistant
- SMC construction for high strength and impact resistance
- 3mm white perforated polypropylene acoustic lining
- Interior of the booth is equipped with a SUS304 mounting backplate ( max load is 30kg,the holes on the backplate can be reserved upon request)
- Wall-mounted via two SUS304 mounting brackets
- Available colors: yellow, orange, red, or blue (other colors/dimensions upon request)

## **SPECIFICATIONS**

| Shell Material             | SMC fiberglass enclosure with automotive-grade outdoor paint finish |
|----------------------------|---------------------------------------------------------------------|
| Acoustic Layer             | 3mm white perforated polypropylene lining (≈25dB noise reduction)   |
| Back Panel Material        | SUS304                                                              |
| Mounting Brackets Material | SUS304                                                              |
| Dimensions                 | 850 x 680 x 500mm (H × W × D)                                       |
| Net Weight                 | 31kg                                                                |
| Packaging Size             | 980 x 800 x 680mm (H × W × D)                                       |
| Gross Weight               | 58kg, wooden case                                                   |
|                            |                                                                     |